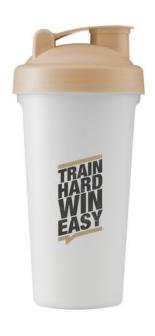

## Colour

Dishwasher proof No

Features

Minimum quantity: 100 Unit(s)
Material: plastic
Capacity: 600 ml
Height: 20.00 cm.
Diameter: 9.60 cm.
Weight: 100.00 g.

Cups are particularly good for on the go. Whether it's a to-go cup, a shaker for fitness enthusiasts or a water cup to fill up at a water dispenser. Are you looking for a cup that will draw attention? The Eco Shaker Protein 600 ml drinking cup is definitely the right one. The cup holds 600 ml. with indication of contents (per 50ml); screw cap equipped with lockable opening; removable sieve ensures correct mixture of powder and water This cup is made of synthetic material; bio-plastic. With your logo on these cups, you will be seen with every delicious drink. No matter which cup you choose, we have over 75 years of experience and know exactly how to use which material.