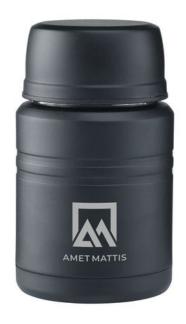

Colour

Features Minimum quantity: 5 Unit(s) Material: steel Capacity: 500 ml Length: 15.50 cm. Diameter: 9.50 cm. Weight: 340.00 g.

Double-walled, vacuum-insulated stainless-steel food container with matte coating and stainless-steel leak-proof screw cap. A collapsible spoon is also stored in the cap. This food container has a large opening for easy filling and cleaning. It can keep food and drink warm or cool for a long period of time. Food Approved and leak-proof. Ideal for transporting, hot drinks, soup or yogurt with fruit. Capacity 500 ml.