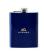

Colour

This item is printed on the on the front.

Features

Minimum quantity: 25 Unit(s) Weight: 135.00 g. Material: stainless steel

Capacity: 200 ml Length: 9.00 cm. Width: 2.20 cm. Height: 13.00 cm. Dishwasher proof No

A good workout, staying in shape and breaking away from the daily grind. These are excellent opportunities to draw attention to your brand with a printed drinking bottle. With the HipFlask 200 ml drinking bottle, you're choosing a distinct promotion of your brand indoors and outdoors. The Flaschmann is delivered per piece in a packaging. Everyone who receives this bottle will be very happy that it is leakproof. Are you looking for a bottle made of stainless steel? then choose this one. The extremely solid construction of stainless steel ensures that this bottle doesn't leak or crack easily if it's dropped. And just as important, your logo stays visible for years to come. A big advantage of this bottle is that it can be laser engraved. So you not only have a high-quality article, but also your logo as an exclusive look. A big bottle isn't always a solution. Sometimes it's nice to have a more convenient size instead of a lot of volume. With 200 ml this bottle is perfect for a small thirst. Aren't convinced of the bottles quality yet? Request a sample and see for yourself whether it is what you're looking for.