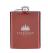

Colour

This item is printed on the on the front.

Features

Minimum quantity: 25 Unit(s) Weight: 135.00 g. Material: stainless steel

Capacity: 200 ml Length: 9.00 cm. Width: 2.20 cm. Height: 13.00 cm. Dishwasher proof No

A good workout, staying in shape and breaking away from the daily grind. These are excellent opportunities to draw attention to your brand with a printed drinking bottle. With the HipFlask 200 ml drinking bottle, you're choosing a distinct promotion of your brand indoors and outdoors. The Flaschmann is delivered per piece in a packaging. Everyone who receives this bottle will be very happy that it is leakproof. Are you looking for a bottle made of stainless steel? then choose this one. The extremely solid construction of stainless steel ensures that this bottle doesn't leak or crack easily if it's dropped. And just as important, your logo stays visible for years to come. A big advantage of this bottle is that it can be laser engraved. So you not only have a high-quality article, but also your logo as an exclusive look. A big bottle isn't always a solution. Sometimes it's nice to have a more convenient size instead of a lot of volume. With 200 ml this bottle is perfect for a small thirst. Aren't convinced of the bottles quality yet? Request a sample and see for yourself whether it is what you're looking for.