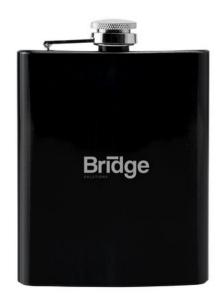

Colour

This item is printed on the on the front.

Features

Minimum quantity: 25 Unit(s) Weight: 135.00 g. Material: stainless steel

Capacity: 200 ml Length: 9.00 cm. Width: 2.20 cm. Height: 13.00 cm. Dishwasher proof No

A good workout, staying in shape and breaking away from the daily grind. These are excellent opportunities to draw attention to your brand with a printed drinking bottle. With the HipFlask 200 ml drinking bottle, you're choosing a distinct promotion of your brand indoors and outdoors. The Flaschmann is delivered per piece in a packaging. Everyone who receives this bottle will be very happy that it is leakproof. Are you looking for a bottle made of stainless steel? then choose this one. The extremely solid construction of stainless steel ensures that this bottle doesn't leak or crack easily if it's dropped. And just as important, your logo stays visible for years to come. A big advantage of this bottle is that it can be laser engraved. So you not only have a high-quality article, but also your logo as an exclusive look. A big bottle isn't always a solution. Sometimes it's nice to have a more convenient size instead of a lot of volume. With 200 ml this bottle is perfect for a small thirst. Aren't convinced of the bottles quality yet? Request a sample and see for yourself whether it is what you're looking for.