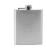

Colour

This item is printed on the on the front.

Features

Minimum quantity: 25 Unit(s) Weight: 135.00 g. Material: stainless steel

Capacity: 200 ml Length: 9.00 cm. Width: 2.20 cm. Height: 13.00 cm. Dishwasher proof No

A good workout, staying in shape and breaking away from the daily grind. These are excellent opportunities to draw attention to your brand with a printed drinking bottle. With the HipFlask 200 ml drinking bottle, you're choosing a distinct promotion of your brand indoors and outdoors. The Flaschmann is delivered per piece in a packaging. Everyone who receives this bottle will be very happy that it is leakproof. Are you looking for a bottle made of stainless steel? then choose this one. The extremely solid construction of stainless steel ensures that this bottle doesn't leak or crack easily if it's dropped. And just as important, your logo stays visible for years to come. A big advantage of this bottle is that it can be laser engraved. So you not only have a high-quality article, but also your logo as an exclusive look. A big bottle isn't always a solution. Sometimes it's nice to have a more convenient size instead of a lot of volume. With 200 ml this bottle is perfect for a small thirst. Aren't convinced of the bottles quality yet? Request a sample and see for yourself whether it is what you're looking for.