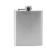

Colour

This item is printed on the on the front.

Features

Minimum quantity: 25 Unit(s) Weight: 135.00 g. Material: stainless steel

Capacity: 200 ml Length: 9.00 cm. Width: 2.20 cm. Height: 13.00 cm. Dishwasher proof No

A good workout, staying in shape and breaking away from the daily grind. These are excellent opportunities to draw attention to your brand with a printed drinking bottle. With the HipFlask 200 ml drinking bottle, you're choosing a distinct promotion of your brand indoors and outdoors. The Flaschmann is delivered per piece in a packaging. Everyone who receives this bottle will be very happy that it is leakproof. Are you looking for a bottle made of stainless steel? then choose this one. The extremely solid construction of stainless steel ensures that this bottle doesn't leak or crack easily if it's dropped. And just as important, your logo stays visible for years to come. A big advantage of this bottle is that it can be laser engraved. So you not only have a high-quality article, but also your logo as an exclusive look. A big bottle isn't always a solution. Sometimes it's nice to have a more convenient size instead of a lot of volume. With 200 ml this bottle is perfect for a small thirst. Aren't convinced of the bottles quality yet? Request a sample and see for yourself whether it is what you're looking for.