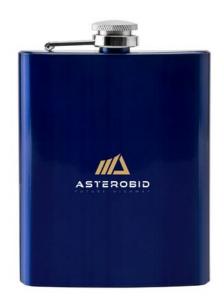

Colour

This item is printed on the on the front.

Features

Minimum quantity: 25 Unit(s) Weight: 135.00 g. Material: stainless steel

Capacity: 200 ml Length: 9.00 cm. Width: 2.20 cm. Height: 13.00 cm. Dishwasher proof No

A good workout, staying in shape and breaking away from the daily grind. These are excellent opportunities to draw attention to your brand with a printed drinking bottle. With the HipFlask 200 ml drinking bottle, you're choosing a distinct promotion of your brand indoors and outdoors. The Flaschmann is delivered per piece in a packaging. Everyone who receives this bottle will be very happy that it is leakproof. Are you looking for a bottle made of stainless steel? then choose this one. The extremely solid construction of stainless steel ensures that this bottle doesn't leak or crack easily if it's dropped. And just as important, your logo stays visible for years to come. A big advantage of this bottle is that it can be laser engraved. So you not only have a high-quality article, but also your logo as an exclusive look. A big bottle isn't always a solution. Sometimes it's nice to have a more convenient size instead of a lot of volume. With 200 ml this bottle is perfect for a small thirst. Aren't convinced of the bottles quality yet? Request a sample and see for yourself whether it is what you're looking for.