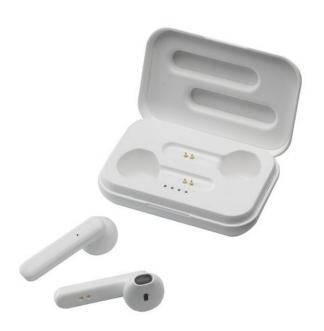

Colour

Features
Minimum quantity: 5 Unit(s)
Material: plastic
Length: 6.80 cm.
Width: 4.40 cm.
Height: 2.20 cm.

Weight: 48.00 g.

Everyone has a different preference when it comes to headphones. In-ear, on-ear, with bracket, wireless or true wireless. We have many very different models. Sensi TWS Wireless Earbuds in Charging Case - earbuds to remember. With these earbuds you are able to listen to music and answer calls hands-free without limitation of movement. These earbuds offer a lot of freedom because they are wireless and work independently from one another. The contact between the headphones and a connected device only breaks off at a distance of more than 10 m. The built-in battery has a capacity of 35. 3 hours a fully charged battery lasts on average. This varies depending on the volume used. The earbuds come with a dedicated charging case. The earbuds can be charged in the charging case without a cable. The article has an input of 5V/1A. The wireless output is 5V/1A. These earbuds are ideal to put your logo on. This is how your company is seen every day.