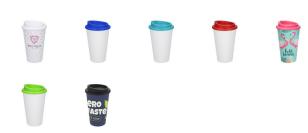

## Colour

This item is printed on the all around.

Features

Minimum quantity: 500 Unit(s) Dishwasher proof Yes

Material: plastic Capacity: 350 ml Height: 15.50 cm. Diameter: 9.50 cm. Weight: 122.00 g.

Do you have a specific question or do you want more information about this item, please call 1800 800.