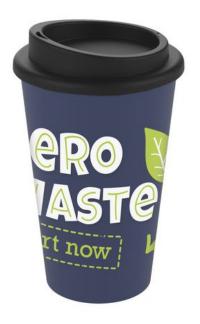

Printed cups are very popular, whether it's a to-go cup, a fitness shaker or a water cup. The iMould Coffee Mug Premium 350 ml is surely used by the recipient. Thanks to the capacity of 350 ml, the cup is just right for on the go. double-walled; food approved; screw lid with drink opening The cups insulation keeps a drink at the right temperature. This cup is made of synthetic material. With your logo on these cups, you will be seen with every delicious drink. No matter which cup you choose, we have over 75 years of experience and know exactly how to use which material.

## Colour

This item is printed on the all around.

Features

Minimum quantity: 500 Unit(s) Dishwasher proof Yes

Material: plastic Capacity: 350 ml Height: 15.50 cm. Diameter: 9.50 cm. Weight: 122.00 g.

Do you have a specific question or do you want more information about this item, please call 1800 800.