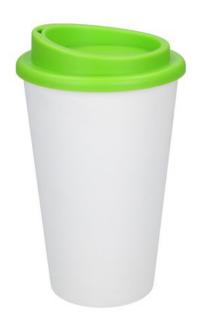

Printed cups are very popular, whether it's a to-go cup, a fitness shaker or a water cup. The iMould Coffee Mug Premium 350 ml is surely used by the recipient. Thanks to the capacity of 350 ml, the cup is just right for on the go. double-walled; food approved; screw lid with drink opening The cups insulation keeps a drink at the right temperature. This cup is made of synthetic material. With your logo on these cups, you will be seen with every delicious drink. No matter which cup you choose, we have over 75 years of experience and know exactly how to use which material.

## Features

Minimum quantity: 500 Unit(s) Dishwasher proof Yes

Material: plastic Capacity: 350 ml Height: 15.50 cm. Diameter: 9.50 cm. Weight: 122.00 g.

Do you have a specific question or do you want more information about this item, please call 1800 800.