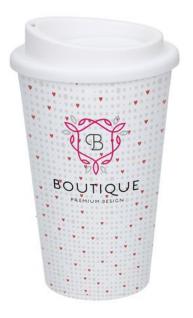

Printed cups are very popular, whether it's a to-go cup, a fitness shaker or a water cup. The iMould Coffee Mug Premium 350 ml is surely used by the recipient. Thanks to the capacity of 350 ml, the cup is just right for on the go. double-walled; food approved; screw lid with drink opening The cups insulation keeps a drink at the right temperature. This cup is made of synthetic material. With your logo on these cups, you will be seen with every delicious drink. No matter which cup you choose, we have over 75 years of experience and know exactly how to use which material.

## Colour

This item is printed on the all around.

Features

Minimum quantity: 500 Unit(s) Dishwasher proof Yes

Material: plastic Capacity: 350 ml Height: 15.50 cm. Diameter: 9.50 cm. Weight: 122.00 g.

Do you have a specific question or do you want more information about this item, please call 1800 800.