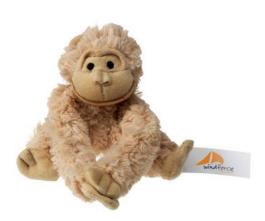

Colour

This item is printed on the on the label.

Features
Minimum quantity: 25 Unit(s)
Material: polyester
Length: 23.00 cm.

Width: 12.00 cm. Weight: 47.00 g.

Stuffed animals are important. Children need them to feel safe. But many adults also have one or two cuddly toys at home. The teddy bear still has a special place among the stuffed animals. Your logo on our PlushToy Gorilla cuddle toy makes an impression and is sure to be well received. This plush toy looks like a gorilla. The cuddling toy consists of polyester. Have you made your choice? Order your stuffed animals with logo directly from IGO Promo. Still need help making your decision? We would like to help you. With more than 500,000 satisfied customers. It can't go wrong.