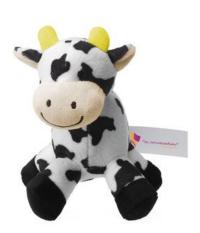

Colour

This item is printed on the on the label.

Features Minimum quantity: 25 Unit(s) Material: polyester Length: 17.00 cm.

Width: 15.00 cm. Weight: 47.00 g.

If you give away a cuddly toy, you will certainly appeal to children, but most adults also enjoy cute teddy bears or other stuffed animals. Choose our JollyCow cuddle toy printed with your company name. We make sure the print makes an impression. There are so many plush toys that looks like a cowpolyester. This cuddling toy is made of polyester. Benefit from our low prices. The more stuffed animals with your logo you order, the cheaper it will be for you! Printed cuddly toys from IGO Promo are definitely the right item for cheap and clearly visible advertising for your company.