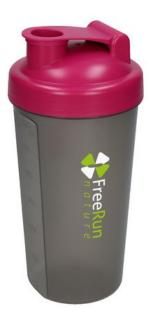

Printed cups are very popular, whether it's a to-go cup, a fitness shaker or a water cup. The Shaker Protein drinking cup is surely used by the recipient. The cup has a capacity of 600 ml. with indication of the contents (per 50ml); screw cap equipped with lockable opening; food approved This cup is made of synthetic material. With your logo on these cups, you will be seen with every delicious drink. Order your cups now so that we can send you your free print-proof and you will have your cups with logo in no time at all. Colour

This item in another colour? Go to igopromo.ie

This item is printed on the on the front, on top of the cap.

Features

Minimum quantity: 100 Unit(s) Dishwasher proof No Material: plastic Capacity: 600 ml Height: 20.00 cm. Diameter: 9.60 cm. Weight: 100.00 g.