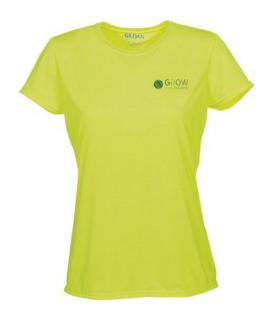

Are you aiming for maximum visibility at a competitive price? Then printed T-shirts are always an excellent choice. With the Gildan Performance sportshirt women, you're choosing an excellent shirt to print. This shirt has short sleeves. When it comes to clothing, the material is crucial. This t-shirt is made of polyester. Due to the fabric composition with polyester, this shirt is very light and comfortable. In addition, it dries very quickly. This t-shirt has a crew neck. All shirts from this series have the same material, only the white shirt differs with 161 g/m² from the colored one with 170 g/m². These t-shirts are breathable and quick-drying. This is a Gildan brand shirt. The Gildan brand has been offering quality casual wear since the 1980s. Do you really want a shirt, but aren't sure which one yet, or do you have further questions? Our sales consultants are happy to help!

## Colour

This item is printed on the on the chest, on the back, on the front, on the sleeve.