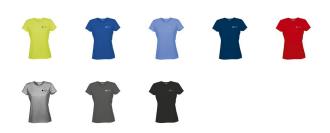

## Colour

This item is printed on the on the chest, on the back, on the front, on the sleeve.