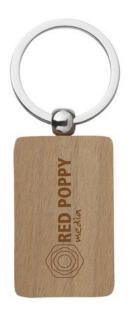

Colour

This item is printed on the on the 1st side, on the 2nd side.

Features Minimum quantity: 75 Unit(s) Material: beech wood Length: 5.00 cm. Width: 3.30 cm. Weight: 15.00 g.

Do you want to leave a lasting memory? Then get key rings printed with your name or logo! We have a wide range of key rings that can be printed according to your requirements. The WoodKey Rectangle is perfect for your logo! This key ring is rectangular and made of beech wood on a sturdy key ring. The delivery takes place per piece in a packaging. For a particularly luxurious look, you can have the ordered key rings engraved. Have you run out of key rings again? No worries! Re-ordering is also very easy with your own account. Discover how easy it is to print nice key rings.