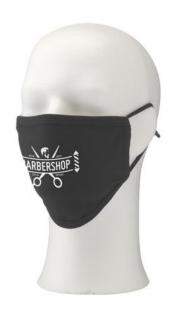

Colour

Features

Minimum quantity: 50 Unit(s)

Material: cotton Length: 18.00 cm. Width: 11.50 cm. Weight: 17.00 g.

Comfortable, soft and breathable double layer face mask, made of 100% cotton (2 x 190 g/m²). With additional insert on the back for filter (not included). Suitable for both young and old because of the adjustable ear loops and ideal fit. Note that this mask is not suitable for medical use and is not intended as personal protective equipment (as stated in EU Directive 2016/425). This face cover is designed for personal use and to minimalize the transferring of fluids onto others. Machine washable. Handwash recommended in order to preserve the imprint.