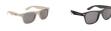

Colour

Features Minimum quantity: 75 Unit(s) Material: wheat straw Length: 14.50 cm. Width: 4.80 cm. Height: 3.00 cm. Weight: 22.00 g.

With printed sunglasses you are giving away something practical that is also used every day. Malibu Eco Wheatstraw sunglasses - an article that draws a lot of attention to your company. These sunglasses are made of wheat straw;synthetic material. The protection factor is UV 400 . Do you like these sunglasses? Then order now quickly, easily and cheaply online.