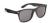

Colour

Features

Minimum quantity: 75 Unit(s) Material: wheat straw Length: 14.50 cm.

Width: 4.80 cm. Height: 3.00 cm. Weight: 22.00 g.

With printed sunglasses you are giving away something practical that is also used every day. Malibu Eco Wheatstraw sunglasses - an article that draws a lot of attention to your company. These sunglasses are made of wheat straw;synthetic material. The protection factor is UV 400. Do you like these sunglasses? Then order now quickly, easily and cheaply online.