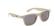

Colour

Features

Minimum quantity: 75 Unit(s) Material: wheat straw Length: 14.50 cm.

Width: 4.80 cm. Height: 3.00 cm. Weight: 22.00 g.

With printed sunglasses you are giving away something practical that is also used every day. Malibu Eco Wheatstraw sunglasses - an article that draws a lot of attention to your company. These sunglasses are made of wheat straw;synthetic material. The protection factor is UV 400. Do you like these sunglasses? Then order now quickly, easily and cheaply online.