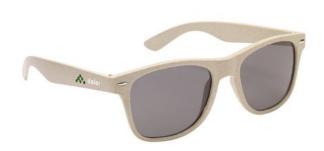

Colour

Features

Minimum quantity: 75 Unit(s) Material: wheat straw Length: 14.50 cm.

Width: 4.80 cm. Height: 3.00 cm. Weight: 22.00 g.

With printed sunglasses you are giving away something practical that is also used every day. Malibu Eco Wheatstraw sunglasses - an article that draws a lot of attention to your company. These sunglasses are made of wheat straw;synthetic material. The protection factor is UV 400. Do you like these sunglasses? Then order now quickly, easily and cheaply online.