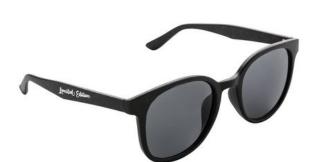

Features
Minimum quantity: 50 Unit(s)

Material: wheat straw Length: 14.50 cm. Width: 4.80 cm. Height: 3.00 cm. Weight: 25.00 g.

With printed sunglasses you are giving away something practical that is also used every day. Eco Wheatstraw sunglasses - an article that draws a lot of attention to your company. These sunglasses are made of wheat straw;synthetic material. The protection factor is UV 400 . You can get our promotional items at low prices from us, but always remember: the more sunglasses you order, the cheaper the unit price will be.