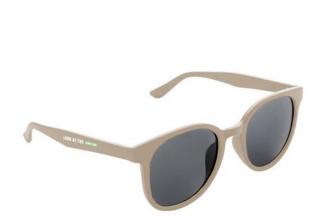

Colour

Features Minimum quantity: 50 Unit(s) Material: wheat straw Length: 14.50 cm. Width: 4.80 cm. Height: 3.00 cm. Weight: 25.00 g.

With printed sunglasses you are giving away something practical that is also used every day. Eco Wheatstraw sunglasses - an article that draws a lot of attention to your company. These sunglasses are made of wheat straw;synthetic material. The protection factor is UV 400 . You can get our promotional items at low prices from us, but always remember: the more sunglasses you order, the cheaper the unit price will be.