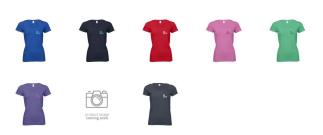

Colour

This item in another colour? Go to igopromo.ie

Features Brand: Gildan Activewear Minimum quantity: 25 Unit(s) Material: cotton Weight: 155.00 g. Dishwasher proof No

Do you have a specific question or do you want more information about this item, please call 1800 800 801.