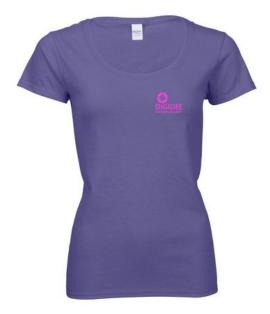

The shirt owes its popularity as a promotional item to its versatility. You can choose from different models, colours, printing methods and positions. Are you going for the Gildan Standard Deep Scoop ladies? Then you have chosen a great shirt with many possibilities. This shirt has short sleeves. When it comes to clothing, the material is crucial. This t-shirt is made of cotton. Thanks to the use of cotton, the shirt is strong, cool in summer and feels wonderfully soft to wear. This t-shirt has a crew neck. All shirts from this series have the same material. With 144 g/m<sup>2</sup> cotton, the white shirt differs from the colored ones with 153 g/m<sup>2</sup>. Mottled shirts have a composition of 90% cotton/10% polyester, gray shirts have a composition of 35% cotton/65% polyester. Important to know; this is a ladies shirt. This is a Gildan brand shirt. The Gildan brand has been offering quality casual wear since the 1980s. With a printed t-shirt, your company will receive maximum attention.