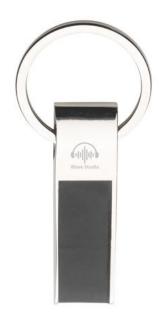

Colour

This item is printed on the on the front, on the back.

Features

Minimum quantity: 75 Unit(s)

Material: aluminium Length: 6.10 cm. Width: 1.60 cm. Height: 1.00 cm. Weight: 47.00 g.

Are you looking for a product that will make your customers think of your company every day? A key ring is perfect for printing your name and logo. The Eclipse keyring is perfect for printing your message or logo. Thanks to the many printing options on the key ring, you're sure to boost your brand's image. This metal key fob features a leather look charm on a fixed key ring. Laser engraving is possible on this keychain. This technology is particularly durable and scratch-resistant. Discover our products and order in a few easy steps. Are you having difficulty deciding or do you need help? Contact us and together we'll find the perfect match.