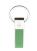

Colour

This item is printed on the on the front, on the back.

Features

Minimum quantity: 75 Unit(s)

Material: aluminium Length: 6.10 cm. Width: 1.60 cm. Height: 1.00 cm. Weight: 47.00 g.

Are you looking for a product that will make your customers think of your company every day? A key ring is perfect for printing your name and logo. The Eclipse keyring is perfect for printing your message or logo. Thanks to the many printing options on the key ring, you're sure to boost your brand's image. This metal key fob features a leather look charm on a fixed key ring. Laser engraving is possible on this keychain. This technology is particularly durable and scratch-resistant. Discover our products and order in a few easy steps. Are you having difficulty deciding or do you need help? Contact us and together we'll find the perfect match.