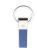

Colour

This item is printed on the on the front, on the back.

Features

Minimum quantity: 75 Unit(s)

Material: aluminium Length: 6.10 cm. Width: 1.60 cm. Height: 1.00 cm. Weight: 47.00 g.

Are you looking for a product that will make your customers think of your company every day? A key ring is perfect for printing your name and logo. The Eclipse keyring is perfect for printing your message or logo. Thanks to the many printing options on the key ring, you're sure to boost your brand's image. This metal key fob features a leather look charm on a fixed key ring. Laser engraving is possible on this keychain. This technology is particularly durable and scratch-resistant. Discover our products and order in a few easy steps. Are you having difficulty deciding or do you need help? Contact us and together we'll find the perfect match.