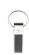

Colour

This item is printed on the on the front, on the back.

Features

Minimum quantity: 75 Unit(s)

Material: aluminium Length: 6.10 cm. Width: 1.60 cm. Height: 1.00 cm. Weight: 47.00 g.

Are you looking for a product that will make your customers think of your company every day? A key ring is perfect for printing your name and logo. The Eclipse keyring is perfect for printing your message or logo. Thanks to the many printing options on the key ring, you're sure to boost your brand's image. This metal key fob features a leather look charm on a fixed key ring. Laser engraving is possible on this keychain. This technology is particularly durable and scratch-resistant. Discover our products and order in a few easy steps. Are you having difficulty deciding or do you need help? Contact us and together we'll find the perfect match.