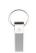

Colour

This item is printed on the on the front, on the back.

Features

Minimum quantity: 75 Unit(s)

Material: aluminium Length: 6.10 cm. Width: 1.60 cm. Height: 1.00 cm. Weight: 47.00 g.

Are you looking for a product that will make your customers think of your company every day? A key ring is perfect for printing your name and logo. The Eclipse keyring is perfect for printing your message or logo. Thanks to the many printing options on the key ring, you're sure to boost your brand's image. This metal key fob features a leather look charm on a fixed key ring. Laser engraving is possible on this keychain. This technology is particularly durable and scratch-resistant. Discover our products and order in a few easy steps. Are you having difficulty deciding or do you need help? Contact us and together we'll find the perfect match.