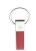

Colour

This item is printed on the on the front, on the back.

Features

Minimum quantity: 75 Unit(s)

Material: aluminium Length: 6.10 cm. Width: 1.60 cm. Height: 1.00 cm. Weight: 47.00 g.

Are you looking for a product that will make your customers think of your company every day? A key ring is perfect for printing your name and logo. The Eclipse keyring is perfect for printing your message or logo. Thanks to the many printing options on the key ring, you're sure to boost your brand's image. This metal key fob features a leather look charm on a fixed key ring. Laser engraving is possible on this keychain. This technology is particularly durable and scratch-resistant. Discover our products and order in a few easy steps. Are you having difficulty deciding or do you need help? Contact us and together we'll find the perfect match.