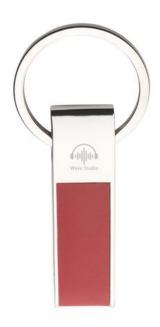

This item is printed on the on the front, on the back.

Features Minimum quantity: 75 Unit(s) Material: aluminium Length: 6.10 cm. Width: 1.60 cm.

Height: 1.00 cm. Weight: 47.00 g.

Colour

Are you looking for a product that will make your customers think of your company every day? A key ring is perfect for printing your name and logo. The Eclipse keyring is perfect for printing your message or logo. Thanks to the many printing options on the key ring, you're sure to boost your brand's image. This metal key fob features a leather look charm on a fixed key ring. Laser engraving is possible on this keychain. This technology is particularly durable and scratch-resistant. Discover our products and order in a few easy steps. Are you having difficulty deciding or do you need help? Contact us and together we'll find the perfect match.