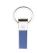

## Colour

This item is printed on the on the front, on the back.

Features

Minimum quantity: 75 Unit(s)

Material: aluminium Length: 6.10 cm. Width: 1.60 cm. Height: 1.00 cm. Weight: 47.00 g.

Do you have a specific question or do you want more information about this item, please call 1800 800.