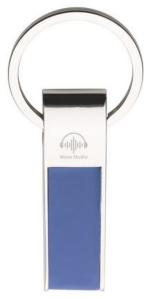

Are you looking for a product that will make your customers think of your company every day? A key ring is perfect for printing your name and logo. The Eclipse keyring is perfect for printing your message or logo. Thanks to the many printing options on the key ring, you're sure to boost your brand's image. This metal key fob features a leather look charm on a fixed key ring. Laser engraving is possible on this keychain. This technology is particularly durable and scratch-resistant. Discover our products and order in a few easy steps. Are you

## Colour

This item is printed on the on the front, on the back.

Features

Minimum quantity: 75 Unit(s)

Material: aluminium Length: 6.10 cm. Width: 1.60 cm. Height: 1.00 cm. Weight: 47.00 g.

Do you have a specific question or do you want more information about this item, please call 1800 800.