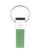

## Colour

This item is printed on the on the front, on the back.

Features

Minimum quantity: 75 Unit(s)

Material: aluminium Length: 6.10 cm. Width: 1.60 cm. Height: 1.00 cm. Weight: 47.00 g.

Do you have a specific question or do you want more information about this item, please call 1800 800.