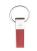

## Colour

This item is printed on the on the front, on the back.

Features

Minimum quantity: 75 Unit(s)

Material: aluminium Length: 6.10 cm. Width: 1.60 cm. Height: 1.00 cm. Weight: 47.00 g.

Do you have a specific question or do you want more information about this item, please call 1800 800.