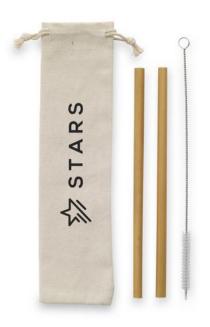

Colour

Features Minimum quantity: 50 Unit(s) Material: bamboo Length: 7.00 cm.

Height: 23.00 cm. Weight: 30.00 g.

Two eco-friendly, reusable straws made from strong and durable bamboo. A good eco-friendly alternative to plastic straws. The biodegradable straws are compostable. Perfect for warm drinks like tea or coffee and cold drinks like smoothies or cocktails, adding an eco-aware, yet trendy touch. . (Also gives drinks a distinctive, trendy touch. Because) Bamboo is a natural material, therefore the thickness of the straws can vary. Includes stainless steel nylon cleaning brush. Supplied as a set with canvas pouch.