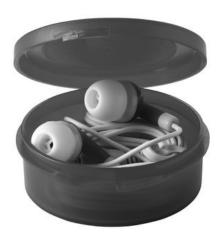

Everyone has a different preference when it comes to headphones. In-ear, on-ear, with bracket, wireless or true wireless. We have many very different models. EarBox earphones - earbuds to remember. The earbuds are connected via a 3.5 mm plug with an approx 120 cm cable. Would you like to try the earbuds for yourself before ordering? Simply order an unprinted sample and see the quality for yourself.

## Colour

This item is printed on the on the lid.

Features
Minimum quantity: 75 Unit(s)
Material: plastic
Length: 2.10 cm.
Diameter: 5.80 cm.

Diameter: 5.80 cm. Weight: 21.00 g.

Do you have a specific question or do you want more information about this item, please call 1800 800.