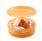

## Colour

This item is printed on the on the lid.

Features Minimum quantity: 75 Unit(s) Material: plastic Length: 2.10 cm. Diameter: 5.80 cm.

Weight: 21.00 g.

Do you have a specific question or do you want more information about this item, please call 1800 800 801.