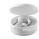

Everyone has a different preference when it comes to headphones. In-ear, on-ear, with bracket, wireless or true wireless. We have many very different models. EarBox earphones - earbuds to remember. The earbuds are connected via a 3.5 mm plug with an approx 120 cm cable. Would you like to try the earbuds for yourself before ordering? Simply order an unprinted sample and see the quality for yourself.