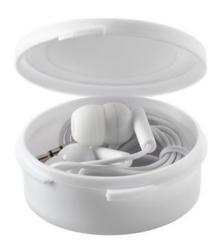

Everyone has a different preference when it comes to headphones. In-ear, on-ear, with bracket, wireless or true wireless. We have many very different models. EarBox earphones - earbuds to remember. The earbuds are connected via a 3.5 mm plug with an approx 120 cm cable. Would you like to try the earbuds for yourself before ordering? Simply order an unprinted sample and see the quality for yourself.

## Colour

This item is printed on the on the lid.

Features Minimum quantity: 75 Unit(s) Material: plastic Length: 2.10 cm. Diameter: 5.80 cm.

Weight: 21.00 g.

Do you have a specific question or do you want more information about this item, please call 1800 800.