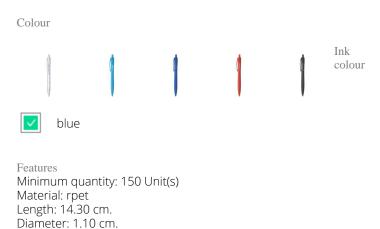

Weight: 10.00 g.

A pen can be used for a to-do list, to write down notes or leave a message. A perfect opportunity to draw attention to your brand with a printed pen. The RPET Solid pen is the ideal pen to print your message and logo on. The advantage is, your logo gets noticed every time the pen is picked up. The RPET Solid ballpoint pen is made almost entirely from recycled PET bottles. The material of this pen is RPET. It's weight of 10 grams means the pen sits in your hand perfectly! The RPET Solid pen is ideal for printing your company name and slogan. That way your company gets great exposure every day! And not just the recipient.