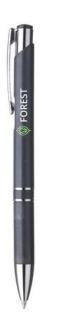

Features Minimum quantity: 150 Unit(s) Material: wheat straw Length: 13.90 cm. Diameter: 1.00 cm. Weight: 9.50 g.

Are you looking for a product that reminds your customers of your company every day? A pen is ideal to promote your name, website and telephone number. You use a good pen every day. With your logo printed on the Ebony wheat wheat straw ballpoint pens, you ensure that your company gets maximum exposure every day. This ballpoint pen features a 50% ABS/50% wheat straw grip with a metal clip and chrome accents. Are you looking for a pen made of wheat straw;synthetic material;metal? Then choose this one. Due to the weight of 9.5 grams, you have a pen you can take everywhere with you without any problems. Want to receive a sample before all the pens are printed with your logo? This is also never a problem. That way you can see and test the product.