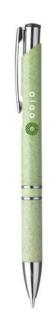

Are you looking for a product that reminds your customers of your company every day? A pen is ideal to promote your name, website and telephone number. You use a good pen every day. With your logo printed on the Ebony wheat wheat straw ballpoint pens, you ensure that your company gets maximum exposure every day. This ballpoint pen features a 50% ABS/50% wheat straw grip with a metal clip and chrome accents. Are you looking for a pen made of wheat straw;synthetic material;metal? Then choose this one. Due to the weight of 9.5 grams, you have a pen you can take everywhere with you without any problems. Want to receive a sample before all the pens are printed with your logo? This is also never a problem. That way you can see and test the product.