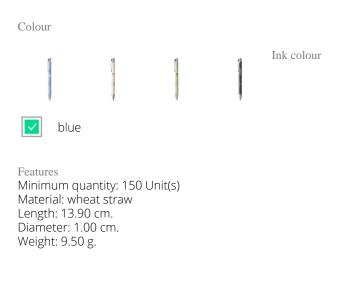

Are you looking for a product that reminds your customers of your company every day? A pen is ideal to promote your name, website and telephone number. You use a good pen every day. With your logo printed on the Ebony wheat wheat straw ballpoint pens, you ensure that your company gets maximum exposure every day. This ballpoint pen features a 50% ABS/50% wheat straw grip with a metal clip and chrome accents. Are you looking for a pen made of wheat straw;synthetic material;metal? Then choose this one. Due to the weight of 9.5 grams, you have a pen you can take everywhere with you without any problems. Want to receive a sample before all the pens are printed with your logo? This is also never a problem. That way you can see and test the product.