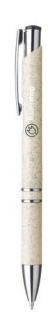

Are you looking for a product that reminds your customers of your company every day? A pen is ideal to promote your name, website and telephone number. You use a good pen every day. With your logo printed on the Ebony wheat wheat straw ballpoint pens, you ensure that your company gets maximum exposure every day. This ballpoint pen features a 50% ABS/50% wheat straw grip with a metal clip and chrome accents. Are you looking for a pen made of wheat straw;synthetic material;metal? Then choose this one. Due to the weight of 9.5 grams, you have a pen you can take everywhere with you without any problems. Want to receive a sample before all the pens are printed with your logo? This is also never a problem. That way you can see and test the product.