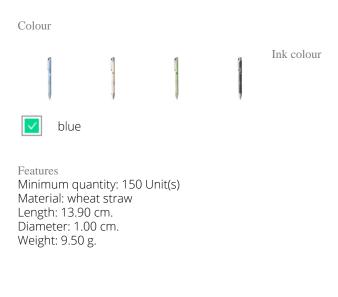

Are you looking for a product that reminds your customers of your company every day? A pen is ideal to promote your name, website and telephone number. You use a good pen every day. With your logo printed on the Ebony wheat wheat straw ballpoint pens, you ensure that your company gets maximum exposure every day. This ballpoint pen features a 50% ABS/50% wheat straw grip with a metal clip and chrome accents. Are you looking for a pen made of wheat straw;synthetic material;metal? Then choose this one. Due to the weight of 9.5 grams, you have a pen you can take everywhere with you without any problems. Want to receive a sample before all the pens are printed with your logo? This is also never a problem. That way you can see and test the product.