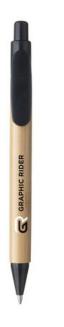

## Bamboo Wheat Pen wheat straw ballpoint pen 24929820

Minimum quantity: 150 Unit(s) Material: bamboo / plastic Length: 13.50 cm. Diameter: 1.10 cm. Weight: 6.50 g.

Ballpoints with a name or logo are ideal as giveaways at trade fairs or open days. Whichever you choose, a pen is practical for everyone. You use a good pen every day. With your logo printed on the Bamboo wheat Pen wheat straw ballpoint pen, you ensure that your company gets maximum exposure every day. This ballpoint pen has a bamboo body. The clip, snap and tip are made from wheat straw, making this pen almost completely degradable. This pen is made from bamboo;wheat straw;synthetic material. The Bamboo wheat Pen wheat straw ballpoint pen is handy to carry with you anywhere thanks to its light weight of 6.5 grams. Want to receive a sample before all the pens are printed with your logo? This is also never a problem. That way you can see and test the product.