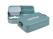

## Colour

Features

Brand: Mepal Minimum quantity: 6 Unit(s) Material: plastic Capacity: 1.5 ml Length: 25.50 cm.

Width: 17.00 cm.

Height: 6.50 cm. Weight: 559.00 g.

Bento lunch box from Mepal. This lunch box has two separate compartments, as well as an extra box with a fork. This lunch box is robust in design with a close-fitting lid. The lid is fitted with a sealing ring ensuring that the contents remain fresh for a long period of time. The bento containers in the lunch box can be used in the microwave, without the lid. A very high-quality product, this lunch box has a capacity of 1.5ltrs and is suitable for storing up to 8 sandwiches. BPA Free and Food Approved, with a 2-year Mepal factory warranty. Made in Holland. STOCK INFORMATION: Up to 1,000 pieces available within 10 working days. Reservations and exceptions apply.