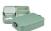

## Colour

Features

Brand: Mepal Minimum quantity: 6 Unit(s) Material: plastic Capacity: 1.5 ml Length: 25.50 cm.

Width: 17.00 cm.

Height: 6.50 cm. Weight: 559.00 g.

Bento lunch box from Mepal. This lunch box has two separate compartments, as well as an extra box with a fork. This lunch box is robust in design with a close-fitting lid. The lid is fitted with a sealing ring ensuring that the contents remain fresh for a long period of time. The bento containers in the lunch box can be used in the microwave, without the lid. A very high-quality product, this lunch box has a capacity of 1.5ltrs and is suitable for storing up to 8 sandwiches. BPA Free and Food Approved, with a 2-year Mepal factory warranty. Made in Holland. STOCK INFORMATION: Up to 1,000 pieces available within 10 working days. Reservations and exceptions apply.