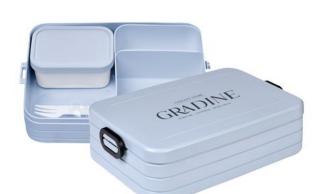

## Colour

Features

Brand: Mepal Minimum quantity: 6 Unit(s) Material: plastic Capacity: 1.5 ml Length: 25.50 cm.

Width: 17.00 cm.

Height: 6.50 cm. Weight: 559.00 g.

Bento lunch box from Mepal. This lunch box has two separate compartments, as well as an extra box with a fork. This lunch box is robust in design with a close-fitting lid. The lid is fitted with a sealing ring ensuring that the contents remain fresh for a long period of time. The bento containers in the lunch box can be used in the microwave, without the lid. A very high-quality product, this lunch box has a capacity of 1.5ltrs and is suitable for storing up to 8 sandwiches. BPA Free and Food Approved, with a 2-year Mepal factory warranty. Made in Holland. STOCK INFORMATION: Up to 1,000 pieces available within 10 working days. Reservations and exceptions apply.