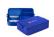

## Colour

Features

Brand: Mepal Minimum quantity: 6 Unit(s) Material: plastic Capacity: 1.5 ml Length: 25.50 cm.

Width: 17.00 cm.

Height: 6.50 cm. Weight: 559.00 g.

Bento lunch box from Mepal. This lunch box has two separate compartments, as well as an extra box with a fork. This lunch box is robust in design with a close-fitting lid. The lid is fitted with a sealing ring ensuring that the contents remain fresh for a long period of time. The bento containers in the lunch box can be used in the microwave, without the lid. A very high-quality product, this lunch box has a capacity of 1.5ltrs and is suitable for storing up to 8 sandwiches. BPA Free and Food Approved, with a 2-year Mepal factory warranty. Made in Holland. STOCK INFORMATION: Up to 1,000 pieces available within 10 working days. Reservations and exceptions apply.