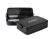

## Colour

Features

Brand: Mepal Minimum quantity: 6 Unit(s) Material: plastic Capacity: 1.5 ml Length: 25.50 cm.

Width: 17.00 cm.

Height: 6.50 cm. Weight: 559.00 g.

Bento lunch box from Mepal. This lunch box has two separate compartments, as well as an extra box with a fork. This lunch box is robust in design with a close-fitting lid. The lid is fitted with a sealing ring ensuring that the contents remain fresh for a long period of time. The bento containers in the lunch box can be used in the microwave, without the lid. A very high-quality product, this lunch box has a capacity of 1.5ltrs and is suitable for storing up to 8 sandwiches. BPA Free and Food Approved, with a 2-year Mepal factory warranty. Made in Holland. STOCK INFORMATION: Up to 1,000 pieces available within 10 working days. Reservations and exceptions apply.