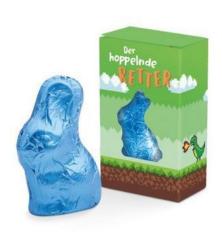

Colour

Klett chocolate

Rettergut

Flavour

chocolate

Features

Brand: Rettergut Minimum quantity: 600 Unit(s) Dishwasher proof No

Material: cardboard Length: 2.20 cm. Width: 3.75 cm. Height: 6.25 cm.

Weight: 16.00 g.

Klett chocolate Easter bunny in a white, carton promotional box, climate neutral, individually printed. Content: Chocolate Easter bunny from Klett brand made of milk chocolate, 12,5 g Seasonal article - while stocks last! Choose a pre-made design and include your logo or create you own custom design.