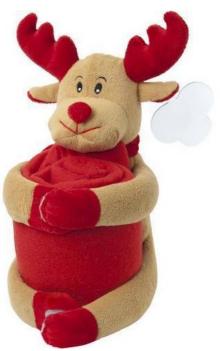

It's cold outside. Maybe it's even raining... What could be better than wrapping yourself in a printed blanket and relaxing on the sofa at home? We have many different blankets. The Christmas stuffed animal with blanket Andrew is certainly the right one for you. Including Christmas-themed soft toy with tag for printing purposes. Feet held together with Velcro. A blanket like this one made from polyester fleece, 180 gr/m² is very popular. Unfolded, the blanket is 102 x 77 cm large. Our blankets with logo are great value for money. So order now, quickly and easily online.