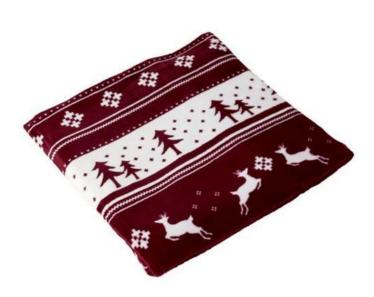

Colour

Features Brand: IMPRESSION Minimum quantity: 3 Unit(s)

Material: polyester Length: 155.00 cm. Width: 112.00 cm. Height: 0.30 cm.

Weight: 489.00 g. Dishwasher proof No

You want to help people reduce heating costs and save energy? Then provide them with a printed blanket with your logo. Have the Polyester (260 gr/m²) blanket Michelle printed according to your wishes. The blanket is folded and tied with a ribbon. A blanket like this one made from polyester flannel fleece, 260 gr/m² is very popular. Cheap blankets with a logo can also be a real hit. Order now and soon surprise your customers and other business contacts with your chic blankets!