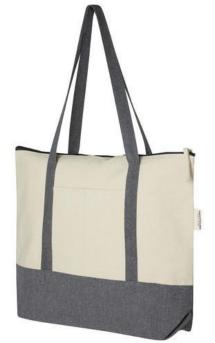

The Repose 320 g/m<sup>2</sup> recycled cotton zippered tote is made from eco-friendly, pre-consumer recycled cotton. Featuring a zippered main compartment, on-trend colour blocking, front slash pocket and 27 cm handles. Resistance up to 10 kg weight. In case of digital transfer it is not possible to choose white as a single logo colour on a coloured variant. Please choose transfer in this case. Colour

Features Brand: Unbranded Minimum quantity: 10 Unit(s) Material: recycled cotton Length: 34.00 cm. Width: 10.00 cm. Height: 46.00 cm.

Weight: 318.00 g. Dishwasher proof No

Do you have a specific question or do you want more information about this item, please call 1800 800 801.