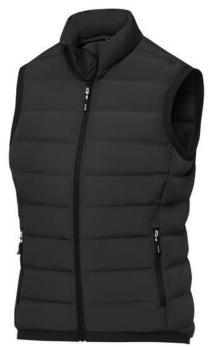

## Caltha women's insulated down bodywarmer 20597612

Heat seal quilting. GRS and RDS certified recycled down insulation. Inner stormflap with chinguard. Flat knit elasticated rib cuffs and bottom hem. Front pockets with zipper closure. Easy grip zipper pullers. Branded rubber hangerloop. Heat transfer main label for tagless comfort. In case of digital transfer it is not possible to choose white as a single logo colour on a coloured variant. Please choose transfer in this case. Colour