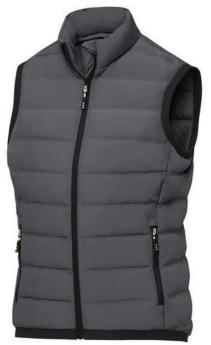

## Caltha women's insulated down bodywarmer 20597606

Heat seal quilting. GRS and RDS certified recycled down insulation. Inner stormflap with chinguard. Flat knit elasticated rib cuffs and bottom hem. Front pockets with zipper closure. Easy grip zipper pullers. Branded rubber hangerloop. Heat transfer main label for tagless comfort. In case of digital transfer it is not possible to choose white as a single logo colour on a coloured variant. Please choose transfer in this case. Colour