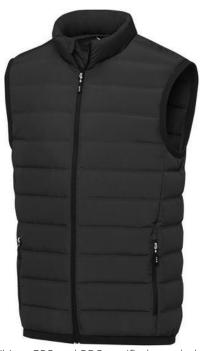

Heat seal quilting. GRS and RDS certified recycled down insulation. Inner stormflap with chinguard. Flat knit elasticated rib cuffs and bottom hem. Front pockets with zipper closure. Easy grip zipper pullers. Branded rubber hangerloop. Heat transfer main label for tagless comfort. In case of digital transfer it is not possible to choose white as a single logo colour on a coloured variant. Please choose transfer in this case.

## Colour

Features

Brand: Elevate Life Minimum quantity: 3 Unit(s) Material: polyester Weight: 443.33 g. Dishwasher proof No

Do you have a specific question or do you want more information about this item, please call 1800 800.