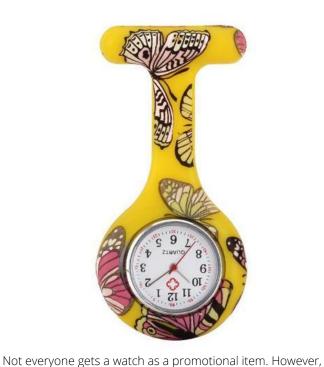

these are still popular as a birthday gift or gift for a company anniversary. Smartwatches are now also an integral part of the

advertising world. Anyone who gives away a watch is remembered. Among the logo wristwatches, the item Nurse Watch Rose is very popular. Don't have your logo wristwatches anymore? No worries! Reorders are very easy via the online account. Discover for yourself how easy it is to have your

wristwatches refined.

Colour

Features

Parid Con

Minimum quantity: 100 Unit(s) Material: silicon Diameter: 3.60 cm. Weight: 31.00 g. Dishwasher proof No

Do you have a specific question or do you want more information about this item, please call 1800 800.