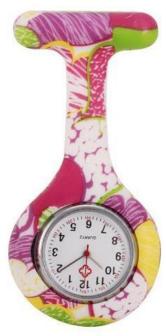

Not everyone gets a watch as a promotional item. However, these are still popular as a birthday gift or gift for a company anniversary. Smartwatches are now also an integral part of the advertising world. Anyone who gives away a watch is remembered. Among the logo wristwatches, the item Nurse Watch Rose is very popular. Don't have your logo wristwatches anymore? No worries! Reorders are very easy via the online

account. Discover for yourself how easy it is to have your

wristwatches refined.

Colour

Material: silicon Diameter: 3.60 cm. Weight: 31.00 g. Dishwasher proof No

Minimum quantity: 100 Unit(s)

Features

Do you have a specific question or do you want more information about this item, please call 1800 800 801.