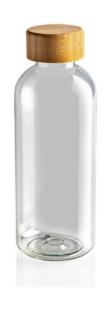

Colour

Width: 7.40 cm.

Features

Brand: XD Collection Minimum quantity: 10 Unit(s) Material: rpet Capacity: 660 ml Length: 7.40 cm.

Diameter: 7.40 cm. Weight: 91.00 g. Dishwasher proof No

Height: 20.60 cm.

This RPET water bottle is single-wall constructed and features a stylish certified bamboo lid. The body of the bottle is made from 100% GRS certified RPET. GRS certification ensures a completely certified supply chain of the recycled materials. Hand wash only. This product is for cold drinks only. Total recycled content: 75% based on total item weight. BPA free. Capacity 660ml. Including -certified kraft packaging.