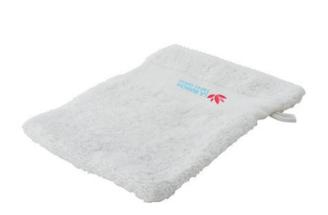

Colour

This item is printed on the above the band.

Features

Brand: Sophie Muval Minimum quantity: 75 Unit(s) Dishwasher proof No

Material: cotton Length: 16.00 cm. Width: 21.00 cm. Weight: 33.00 g.

Towels is the collective term for all kinds of drying towels, such as kitchen towels, beach towels, guest towels or hammam towels. We have the right one for your company and your target group. Put your logo on Sophie Muval Wash Cloth and make the right impression on customers and employees right away! This towel is made of cotton. The grammage of the material is 450 g/m². This towel is from well-known wellness brand Sophie Muval. A high-quality brand that stands for wellness, comfort and quality. An embroidery would give this cloth a special look. Please note, that, particularly filigree, small details can be lost. Have you made your choice? Order promotional items directly from us at IGO. Discover for yourself how easy it is to have towels printed with a logo.