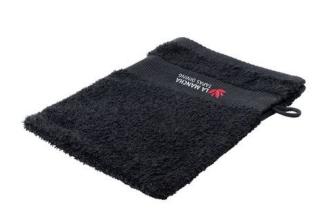

Towels come in various non-standard sizes and for various purposes. With us you will surely find the right one. Put your logo on Sophie Muval Wash Cloth and make the right impression on customers and employees right away! This towel is made of cotton. This towel is from well-known wellness brand Sophie Muval. A high-quality brand that stands for wellness, comfort and quality. Have you made your choice? Order promotional items directly from us at IGO. Towels from IGO are definitely the right item for cheap and clearly visible advertising for your company.

## Features

Brand: Sophie Muval Minimum quantity: 75 Unit(s)

Material: cotton Length: 16.00 cm. Width: 21.00 cm. Weight: 33.00 g. Dishwasher proof No

Do you have a specific question or do you want more information about this item, please call 1800 800 801.