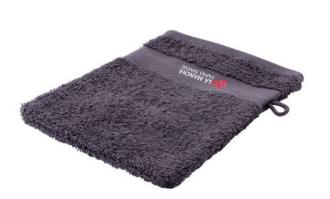

Towels come in various non-standard sizes and for various purposes. With us you will surely find the right one. Put your logo on Sophie Muval Wash Cloth and make the right impression on customers and employees right away! This towel is made of cotton. This towel is from well-known wellness brand Sophie Muval. A high-quality brand that stands for wellness, comfort and quality. Have you made your choice? Order promotional items directly from us at IGO. Towels from IGO are definitely the right item for cheap and clearly visible advertising for your company.

## Features

Brand: Sophie Muval Minimum quantity: 75 Unit(s)

Material: cotton Length: 16.00 cm. Width: 21.00 cm. Weight: 33.00 g. Dishwasher proof No

Do you have a specific question or do you want more information about this item, please call 1800 800 801.