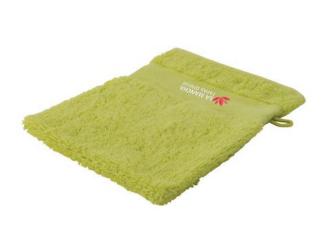

Towels come in various non-standard sizes and for various purposes. With us you will surely find the right one. Put your logo on Sophie Muval Wash Cloth and make the right impression on customers and employees right away! This towel is made of cotton. This towel is from well-known wellness brand Sophie Muval. A high-quality brand that stands for wellness, comfort and quality. Have you made your choice? Order promotional items directly from us at IGO. Towels from IGO are definitely the right item for cheap and clearly visible advertising for your company.

## Features

Brand: Sophie Muval Minimum quantity: 75 Unit(s)

Material: cotton Length: 16.00 cm. Width: 21.00 cm. Weight: 33.00 g. Dishwasher proof No

Do you have a specific question or do you want more information about this item, please call 1800 800 801.