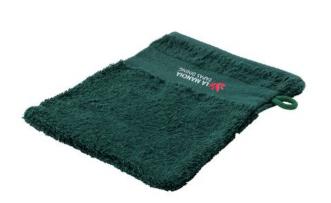

Towels come in various non-standard sizes and for various purposes. With us you will surely find the right one. Put your logo on Sophie Muval Wash Cloth and make the right impression on customers and employees right away! This towel is made of cotton. This towel is from well-known wellness brand Sophie Muval. A high-quality brand that stands for wellness, comfort and quality. Have you made your choice? Order promotional items directly from us at IGO. Towels from IGO are definitely the right item for cheap and clearly visible advertising for your company.

## Features

Brand: Sophie Muval Minimum quantity: 75 Unit(s)

Material: cotton Length: 16.00 cm. Width: 21.00 cm. Weight: 33.00 g. Dishwasher proof No

Do you have a specific question or do you want more information about this item, please call 1800 800 801.