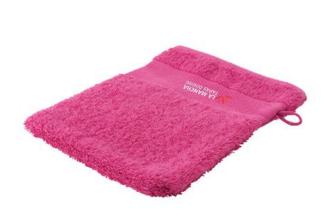

Towels come in various non-standard sizes and for various purposes. With us you will surely find the right one. Put your logo on Sophie Muval Wash Cloth and make the right impression on customers and employees right away! This towel is made of cotton. This towel is from well-known wellness brand Sophie Muval. A high-quality brand that stands for wellness, comfort and quality. Have you made your choice? Order promotional items directly from us at IGO. Towels from IGO are definitely the right item for cheap and clearly visible advertising for your company.

## Features

Brand: Sophie Muval Minimum quantity: 75 Unit(s)

Material: cotton Length: 16.00 cm. Width: 21.00 cm. Weight: 33.00 g. Dishwasher proof No

Do you have a specific question or do you want more information about this item, please call 1800 800 801.