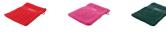

Colour

This item in another colour? Go to igopromo.ie

This item is printed on the above the band.

Towels come in various non-standard sizes and for various purposes. With us you will surely find the right one. Put your logo on Sophie Muval Wash Cloth and make the right impression on customers and employees right away! This towel is made of cotton. This towel is from well-known wellness brand Sophie Muval. A high-quality brand that stands for wellness, comfort and quality. Have you made your choice? Order promotional items directly from us at IGO. Towels from IGO are definitely the right item for cheap and clearly visible advertising for your company. Features Brand: Sophie Muval Minimum quantity: 75 Unit(s) Material: cotton Length: 16.00 cm. Width: 21.00 cm. Weight: 33.00 g.