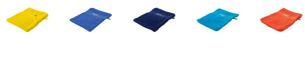

Colour

This item in another colour? Go to igopromo.ie

This item is printed on the above the band.

Towels come in various non-standard sizes and for various purposes. With us you will surely find the right one. Put your logo on Sophie Muval Wash Cloth and make the right impression on customers and employees right away! This towel is made of cotton. This towel is from well-known wellness brand Sophie Muval. A high-quality brand that stands for wellness, comfort and quality. Have you made your choice? Order promotional items directly from us at IGO. Towels from IGO are definitely the right item for cheap and clearly visible advertising for your company. Features Brand: Sophie Muval Minimum quantity: 75 Unit(s) Material: cotton Length: 16.00 cm. Width: 21.00 cm. Weight: 33.00 g.