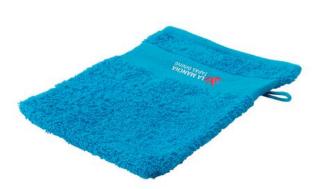

Colour

This item in another colour? Go to igopromo.ie

This item is printed on the above the band.

Towels come in various non-standard sizes and for various purposes. With us you will surely find the right one. Put your logo on Sophie Muval Wash Cloth and make the right impression on customers and employees right away! This towel is made of cotton. This towel is from well-known wellness brand Sophie Muval. A high-quality brand that stands for wellness, comfort and quality. Have you made your choice? Order promotional items directly from us at IGO. Towels from IGO are definitely the right item for cheap and clearly visible advertising for your company. Features Brand: Sophie Muval Minimum quantity: 75 Unit(s) Material: cotton Length: 16.00 cm. Width: 21.00 cm. Weight: 33.00 g.